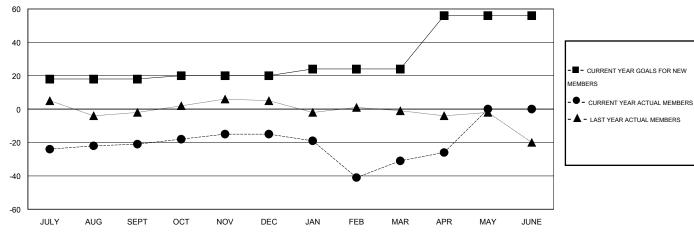

## GOALS AND ACTUAL MEMBERS CUMULATIVE

| DROPPED CLUBS: 0  DROPPED MEMBERS |     | 22 CLUBS OF 42 ADDED 1 OR MORE NEW MEMBERS | GENDER DISTRIBL  MALE  FEMALE | 927 (74.10%)<br>324 (25.90%) |    |
|-----------------------------------|-----|--------------------------------------------|-------------------------------|------------------------------|----|
| DECEASED                          | 8   | CLICK HERE FOR HEALTH                      | FAMILY UNIT MEMBERS           |                              | 48 |
| CLUB CANCELLED                    | 0   | ASSESSMENT DATA                            |                               | 23                           |    |
| OTHER                             | 96  |                                            | HEAD OF HOUSEHOLD             |                              |    |
| TOTAL                             | 104 |                                            | NON-HEAD OF HOUSEHOL          | 25                           |    |